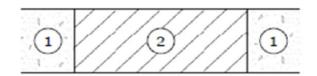

1 Minimum 100mm thick lightweight rigid wall

2 PFC Corofil Cavity Fire Stop CCFS

3 225mm Damp Proof Course (DPC) bonded centrally

| PFC COROFIL PASSIVE FIRE PROTECTION SOLUTIONS                                    |                             |
|----------------------------------------------------------------------------------|-----------------------------|
| Units 3 & 4, King George Trading Estate, Davis Road, Chessington, Surrey KT9 1TT |                             |
| Phone: 020 8391 0533 Web: www.pfc-corofil.com                                    | Email: tech@pfc-corofil.com |
| Drawing Title: CCFS Vertical Rigid Wall DPC                                      | Date: 27/02/2023            |
| Drawing Number: CCFS-V-RW-DPC-200                                                | Checked by: SE/DQ           |
| Scale: Not to scale                                                              | Revision: 1                 |