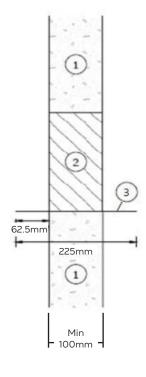

1 Minimum 100mm thick lightweight rigid wall

2 PFC Corofil Cavity Fire Stop CCFS

3 225mm Damp Proof Course (DPC) bonded centrally

| PFC COROFIL PASSIVE FIRE PROTECTION SOLUTIONS                                    |                             |
|----------------------------------------------------------------------------------|-----------------------------|
| Units 3 & 4, King George Trading Estate, Davis Road, Chessington, Surrey KT9 1TT |                             |
| Phone: 020 8391 0533 Web: www.pfc-corofil.com                                    | Email: tech@pfc-corofil.com |
| Drawing Title: CCFS Vertical Rigid Wall DPC                                      | Date: 27/02/2023            |
| Drawing Number: CCFS-V-RW-DPC-200                                                | Checked by: SE/DQ           |
| Scale: Not to scale                                                              | Revision: 1                 |