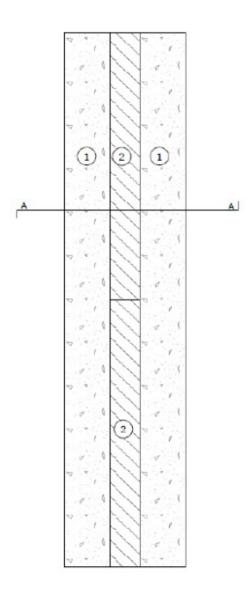

PFC COROFIL CAVITY FIRE STOP CCFS
INSTALLED VERTICALLY IN RIGID WALL
[100mm DEEP STRIP WITH DPC 10mm - 200mm GAP WIDTH]

Front view:

Section view (A-A):

PFC Corofil Cavity Fire Stop CCFS to be installed in line with the product installation instructions. See Technical Data Sheet TDSCCFS for full details.

1 Minimum 100mm thick lightweight rigid wall

2 PFC Corofil Cavity Fire Stop CCFS

3 225mm Damp Proof Course (DPC) bonded centrally

| PFC COROFIL PASSIVE FIRE PROTECTION SOLUTIONS                                    |                             |
|----------------------------------------------------------------------------------|-----------------------------|
| Units 3 & 4, King George Trading Estate, Davis Road, Chessington, Surrey KT9 1TT |                             |
| Phone: 020 8391 0533 Web: www.pfc-corofil.com                                    | Email: tech@pfc-corofil.com |
| Drawing Title: CCFS Vertical Rigid Wall DPC                                      | Date: 27/02/2023            |
| Drawing Number: CCFS-V-RW-DPC-200                                                | Checked by: SE/DQ           |
| Scale: Not to scale                                                              | Revision: 1                 |