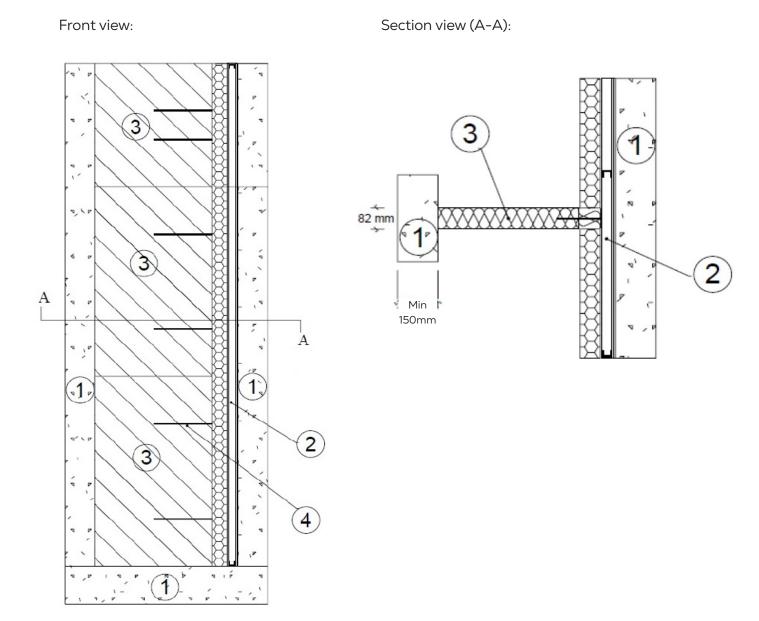

## PFC COROFIL CAVITY FIRE STOP CCFS INSTALLED VERTICALLY WITH SFS SYSTEM [82mm DEEP STRIP 10mm - 600mm GAP WIDTH]

PFC Corofil Cavity Fire Stop CCFS to be installed in line with the product installation instructions. See Technical Data Sheet TDSCCFS for full details.